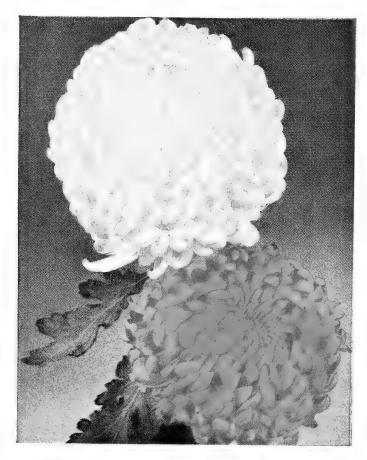

#### Foursome Collection for '58

These 4 new beautiful Mums shown on this page for only \$5.00.

3 of each .....\$12.00

# Sunnyslope — Japanese Introductions for 1958

SUNNYSLOPE GRANDEUR (No. 850). An outstanding purest white. Tremendous in size and a healthy grower. October 15. Price \$1.50 each, 3 for \$4.00.

TAKACHIHO (No. 853). Richest golden yellow maturing about October 10. The shape of its flower plus its rigid stem is really a dream! Price: \$1.00 each, 3 for \$2.75.